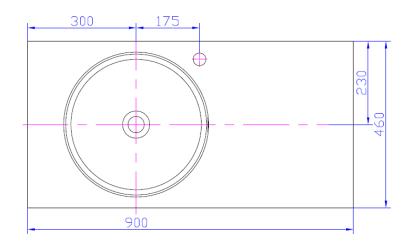

## **ZADIG 900 LH BASIN**

| PRODUCT CODE | ZSSTL9      | STYLE      | WALL HUNG                                                  |
|--------------|-------------|------------|------------------------------------------------------------|
| DIMENSIONS   | 900X460X155 | WARRANTY   | 5 YEAR PRODUCT<br>REPLACEMENT &<br>1 YEAR PARTS &<br>LABOR |
| BRAND        | FREDERIC    | WASTE SIZE | 32 mm                                                      |
| FINISH       | WHITE GLOSS |            |                                                            |
| MATERIAL     | CERAMIC     |            |                                                            |

Please note that these dimensions will vary by a few millimeters and DRJ ASTRALIA PTY LTD is not liable if the installer uses the specifications to rough in, this is only a guide only. DRJ advises to have the DRJ product onsite when roughing in, this will assure the job is done correctly and accurately. Any information in regards to installation, please contact DRI AUSTRALIA PTY LTD on: