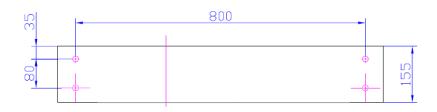

## **ZADIG 900 LH BASIN**

| PRODUCT CODE | ZSSTL9      | STYLE      | WALL HUNG                                                  |
|--------------|-------------|------------|------------------------------------------------------------|
| DIMENSIONS   | 900X460X155 | WARRANTY   | 5 YEAR PRODUCT<br>REPLACEMENT &<br>1 YEAR PARTS &<br>LABOR |
| BRAND        | FREDERIC    | WASTE SIZE | 32 mm                                                      |
| FINISH       | WHITE GLOSS |            |                                                            |
| MATERIAL     | CERAMIC     |            |                                                            |

Please note that these dimensions will vary by a few millimeters and DRJ ASTRALIA PTY LTD is not liable if the installer uses the specifications to rough in, this is only a guide only. DRJ advises to have the DRJ product onsite when roughing in, this will assure the job is done correctly and accurately. Any information in regards to installation, please contact DRI AUSTRALIA PTY LTD on: