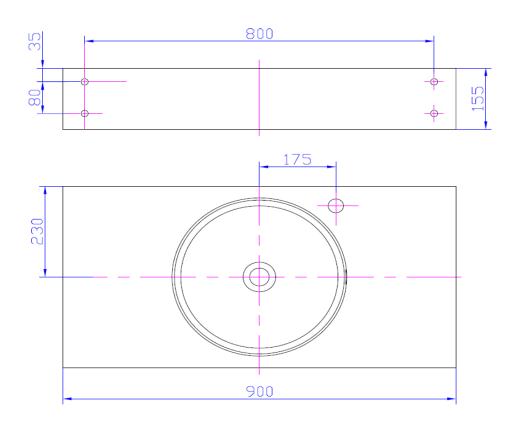

## **ZADIG 900 BASIN**

| PRODUCT CODE | ZSST90      | STYLE      | WALL HUNG                                                  |
|--------------|-------------|------------|------------------------------------------------------------|
| DIMENSIONS   | 900X460X155 | WARRANTY   | 5 YEAR PRODUCT<br>REPLACEMENT &<br>1 YEAR PARTS &<br>LABOR |
| BRAND        | FREDERIC    | WASTE SIZE | 32 mm                                                      |
| FINISH       | WHITE GLOSS |            |                                                            |
| MATERIAL     | CERAMIC     |            |                                                            |

Please note that these dimensions will vary by a few millimeters and DRJ ASTRALIA PTY LTD is not liable if the installer uses the specifications to rough in, this is only a guide only. DRJ advises to have the DRJ product onsite when roughing in, this will assure the job is done correctly and accurately. Any information in regards to installation, please contact DRI AUSTRALIA PTY LTD on: