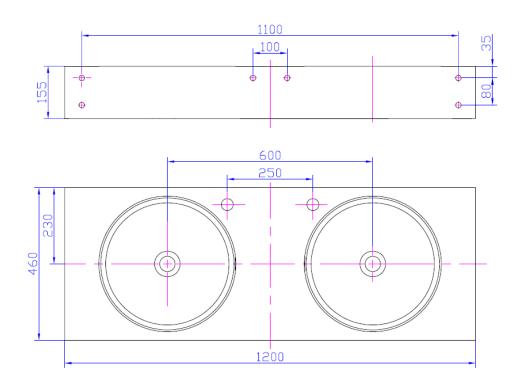

## **ZADIG 1200 BASIN**

| PRODUCT CODE | ZSST120      | STYLE      | WALL HUNG                                                  |
|--------------|--------------|------------|------------------------------------------------------------|
| DIMENSIONS   | 1200X460X155 | WARRANTY   | 5 YEAR PRODUCT<br>REPLACEMENT &<br>1 YEAR PARTS &<br>LABOR |
| BRAND        | FREDERIC     | WASTE SIZE | 32 mm                                                      |
| FINISH       | WHITE GLOSS  |            |                                                            |
| MATERIAL     | CERAMIC      |            |                                                            |

Please note that these dimensions will vary by a few millimeters and DRJ ASTRALIA PTY LTD is not liable if the installer uses the specifications to rough in, this is only a guide only. DRJ advises to have the DRJ product onsite when roughing in, this will assure the job is done correctly and accurately. Any information in regards to installation, please contact DRI AUSTRALIA PTY LTD on: