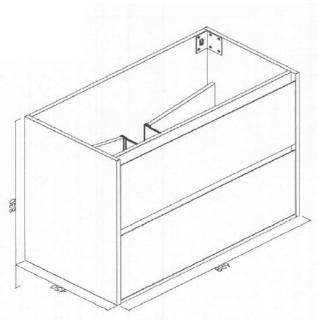

## **ZENA 900 MATT WHITE**

| PRODUCT CODE | ZF90MW                                 | WARRANTY | 12 MONTHS                                |
|--------------|----------------------------------------|----------|------------------------------------------|
| DIMENSIONS   | 889WX450DX830H                         | STYLE    | FLOOR/WALL<br>HUNG WITH<br>CONCEALED RE- |
| BRAND        | FREDERIC                               |          | MOVABLE<br>KICKER                        |
| FINISH       | FRONT AND SIDE PANEL MATT WHITE FINISH |          |                                          |

Please note that these dimensions will vary by a few millimeters and DRJ ASTRALIA PTY LTD is not liable if the installer uses the specifications to rough in, this is only a guide only. DRJ advises to have the DRJ product onsite when roughing in, this will assure the job is done correctly and accurately. Any information in regards to installation, please contact DRI AUSTRALIA PTY LTD on: