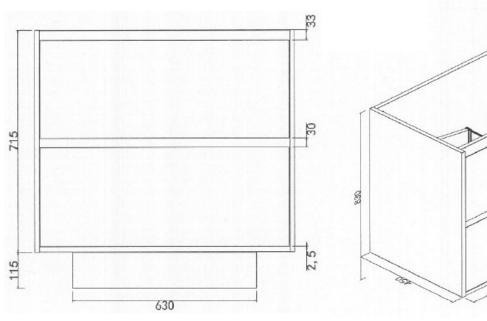

## **ZENA 900 MATT WHITE**

| PRODUCT CODE | ZF90MW                                 | WARRANTY | 12 MONTHS                                |
|--------------|----------------------------------------|----------|------------------------------------------|
| DIMENSIONS   | 889WX450DX830H                         | STYLE    | FLOOR/WALL<br>HUNG WITH<br>CONCEALED RE- |
| BRAND        | FREDERIC                               |          | MOVABLE<br>KICKER                        |
| FINISH       | FRONT AND SIDE PANEL MATT WHITE FINISH |          |                                          |

Please note that these dimensions will vary by a few millimeters and DRJ ASTRALIA PTY LTD is not liable if the installer uses the specifications to rough in, this is only a guide only. DRJ advises to have the DRJ product onsite when roughing in, this will assure the job is done correctly and accurately. Any information in regards to installation, please contact DRI AUSTRALIA PTY LTD on: