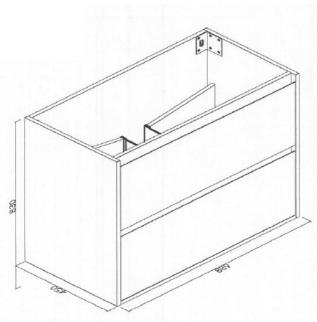

## **ZENA 900 MATT BLACK**

| PRODUCT CODE | ZF90MB                                       | WARRANTY | 12 MONTHS                                |
|--------------|----------------------------------------------|----------|------------------------------------------|
| DIMENSIONS   | 889WX450DX830H                               | STYLE    | FLOOR/WALL<br>HUNG WITH<br>CONCEALED RE- |
| BRAND        | FREDERIC                                     |          | MOVABLE<br>KICKER                        |
| FINISH       | FRONT AND SIDE<br>PANEL MATT BLACK<br>FINISH |          |                                          |

Please note that these dimensions will vary by a few millimeters and DRJ ASTRALIA PTY LTD is not liable if the installer uses the specifications to rough in, this is only a guide only. DRJ advises to have the DRJ product onsite when roughing in, this will assure the job is done correctly and accurately. Any information in regards to installation, please contact DRI AUSTRALIA PTY LTD on: