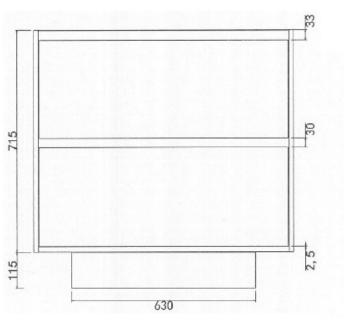

## **ZENA 900 MATT BLACK**

| PRODUCT CODE | ZF90MB                                       | WARRANTY | 12 MONTHS                                |
|--------------|----------------------------------------------|----------|------------------------------------------|
| DIMENSIONS   | 889WX450DX830H                               | STYLE    | FLOOR/WALL<br>HUNG WITH<br>CONCEALED RE- |
| BRAND        | FREDERIC                                     |          | MOVABLE<br>KICKER                        |
| FINISH       | FRONT AND SIDE<br>PANEL MATT BLACK<br>FINISH |          |                                          |

Please note that these dimensions will vary by a few millimeters and DRJ ASTRALIA PTY LTD is not liable if the installer uses the specifications to rough in, this is only a guide only. DRJ advises to have the DRJ product onsite when roughing in, this will assure the job is done correctly and accurately. Any information in regards to installation, please contact DRI AUSTRALIA PTY LTD on: