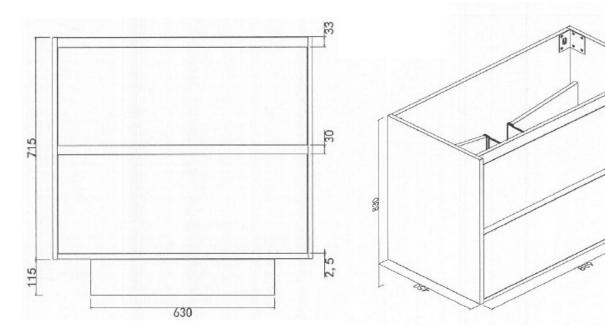

**ZENA 900 M73** 

| PRODUCT CODE | ZF90M73                                      | WARRANTY | 12 MONTHS                                |
|--------------|----------------------------------------------|----------|------------------------------------------|
| DIMENSIONS   | 889WX450DX830H                               | STYLE    | FLOOR/WALL<br>HUNG WITH<br>CONCEALED RE- |
| BRAND        | FREDERIC                                     |          | MOVABLE<br>KICKER                        |
| FINISH       | FRONT AND SIDE<br>PANEL M73 TIMBER<br>FINISH |          |                                          |