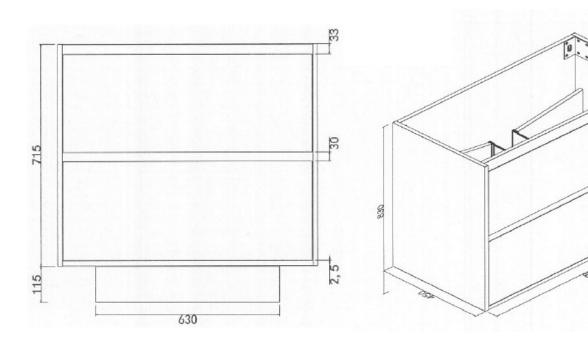

## **ZENA 900 M18**

| PRODUCT CODE | ZF90M18                                      | WARRANTY | 12 MONTHS                                |
|--------------|----------------------------------------------|----------|------------------------------------------|
| DIMENSIONS   | 889WX450DX830H                               | STYLE    | FLOOR/WALL<br>HUNG WITH<br>CONCEALED RE- |
| BRAND        | FREDERIC                                     |          | MOVABLE<br>KICKER                        |
| FINISH       | FRONT AND SIDE<br>PANEL M18 TIMBER<br>FINISH |          |                                          |

Please note that these dimensions will vary by a few millimeters and DRJ ASTRALIA PTY LTD is not liable if the installer uses the specifications to rough in, this is only a guide only. DRJ advises to have the DRJ product onsite when roughing in, this will assure the job is done correctly and accurately. Any information in regards to installation, please contact DRI AUSTRALIA PTY LTD on: