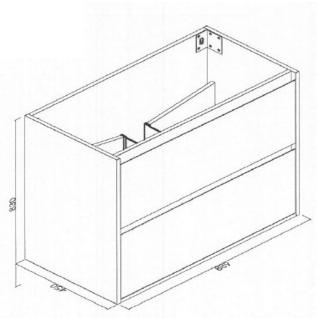

## **ZENA 900 M11**

| PRODUCT CODE | ZF90M11                                      | WARRANTY | 12 MONTHS                                |
|--------------|----------------------------------------------|----------|------------------------------------------|
| DIMENSIONS   | 889WX450DX830H                               | STYLE    | FLOOR/WALL<br>HUNG WITH<br>CONCEALED RE- |
| BRAND        | FREDERIC                                     |          | MOVABLE<br>KICKER                        |
| FINISH       | FRONT AND SIDE<br>PANEL M11 TIMBER<br>FINISH |          |                                          |