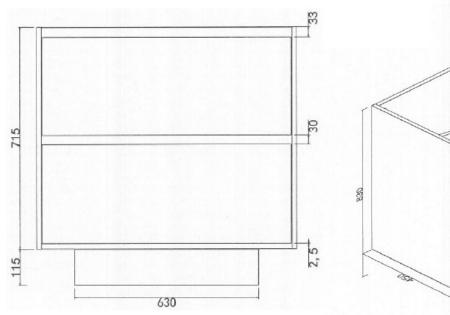

## **ZENA 900 M11**

| PRODUCT CODE | ZF90M11                                      | WARRANTY | 12 MONTHS                                |
|--------------|----------------------------------------------|----------|------------------------------------------|
| DIMENSIONS   | 889WX450DX830H                               | STYLE    | FLOOR/WALL<br>HUNG WITH<br>CONCEALED RE- |
| BRAND        | FREDERIC                                     |          | MOVABLE<br>KICKER                        |
| FINISH       | FRONT AND SIDE<br>PANEL M11 TIMBER<br>FINISH |          |                                          |