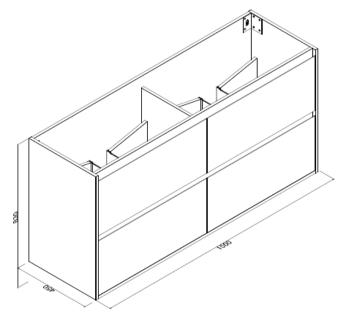

1/1

ZENA 1500 M18

| PRODUCT CODE | ZF150M18                                     | WARRANTY | 12 MONTHS                                |
|--------------|----------------------------------------------|----------|------------------------------------------|
| DIMENSIONS   | 1500WX450DX830H                              | STYLE    | FLOOR/WALL<br>HUNG WITH<br>CONCEALED RE- |
| BRAND        | FREDERIC                                     |          | MOVABLE                                  |
| FINISH       | FRONT AND SIDE<br>PANEL M18 TIMBER<br>FINISH |          |                                          |

Please note that these dimensions will vary by a few millimeters and DRJ ASTRALIA PTY LTD is not liable if the installer uses the specifications to rough in, this is only a guide only. DRJ advises to have the DRJ product onsite when roughing in, this will assure the job is done correctly and accurately. Any information in regards to installation, please contact DRJ AUSTRALIA PTY LTD on: