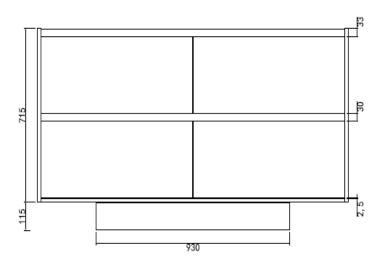

1/1

ZENA 1500 M18

| PRODUCT CODE | ZF150M18                                     | WARRANTY | 12 MONTHS                                |
|--------------|----------------------------------------------|----------|------------------------------------------|
| DIMENSIONS   | 1500WX450DX830H                              | STYLE    | FLOOR/WALL<br>HUNG WITH<br>CONCEALED RE- |
| BRAND        | FREDERIC                                     |          | MOVABLE                                  |
| FINISH       | FRONT AND SIDE<br>PANEL M18 TIMBER<br>FINISH |          |                                          |

Please note that these dimensions will vary by a few millimeters and DRJ ASTRALIA PTY LTD is not liable if the installer uses the specifications to rough in, this is only a guide only. DRJ advises to have the DRJ product onsite when roughing in, this will assure the job is done correctly and accurately. Any information in regards to installation, please contact DRJ AUSTRALIA PTY LTD on: