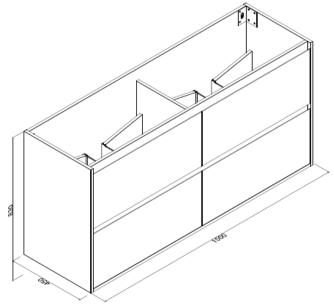

## **ZENA 1500 M11**

| PRODUCT CODE | ZF150M11                                     | WARRANTY | 12 MONTHS                                |
|--------------|----------------------------------------------|----------|------------------------------------------|
| DIMENSIONS   | 1500WX450DX830H                              | STYLE    | FLOOR/WALL<br>HUNG WITH<br>CONCEALED RE- |
| BRAND        | FREDERIC                                     |          | MOVABLE<br>KICKER                        |
| FINISH       | FRONT AND SIDE<br>PANEL M11 TIMBER<br>FINISH |          |                                          |