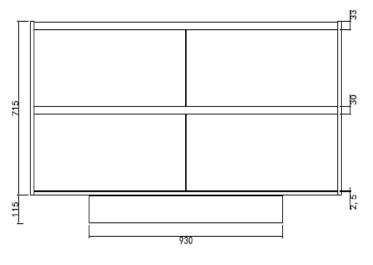

## **ZENA 1500 M11**

| PRODUCT CODE | ZF150M11                                     | WARRANTY | 12 MONTHS                                |
|--------------|----------------------------------------------|----------|------------------------------------------|
| DIMENSIONS   | 1500WX450DX830H                              | STYLE    | FLOOR/WALL<br>HUNG WITH<br>CONCEALED RE- |
| BRAND        | FREDERIC                                     |          | MOVABLE<br>KICKER                        |
| FINISH       | FRONT AND SIDE<br>PANEL M11 TIMBER<br>FINISH |          |                                          |