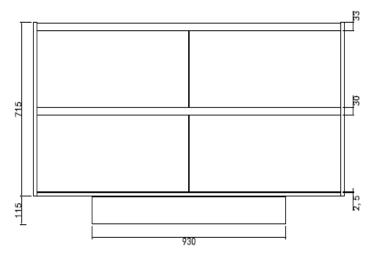

## **ZENA 1500 GLOSS WHITE**

| PRODUCT CODE | ZF150GW                                 | WARRANTY | 12 MONTHS                                |
|--------------|-----------------------------------------|----------|------------------------------------------|
| DIMENSIONS   | 1500WX450DX830H                         | STYLE    | FLOOR/WALL<br>HUNG WITH<br>CONCEALED RE- |
| BRAND        | FREDERIC                                |          | MOVABLE<br>KICKER                        |
| FINISH       | FRONT AND SIDE PANEL GLOSS WHITE FINISH |          |                                          |

Please note that these dimensions will vary by a few millimeters and DRJ ASTRALIA PTY LTD is not liable if the installer uses the specifications to rough in, this is only a guide only. DRJ advises to have the DRJ product onsite when roughing in, this will assure the job is done correctly and accurately. Any information in regards to installation, please contact DRJ AUSTRALIA PTY LTD on: