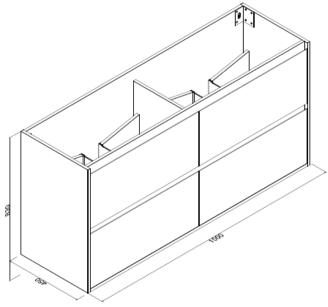

## **ZENA 1500 GLOSS WHITE**

| PRODUCT CODE | ZF150GW                                 | WARRANTY | 12 MONTHS                                |
|--------------|-----------------------------------------|----------|------------------------------------------|
| DIMENSIONS   | 1500WX450DX830H                         | STYLE    | FLOOR/WALL<br>HUNG WITH<br>CONCEALED RE- |
| BRAND        | FREDERIC                                |          | MOVABLE<br>KICKER                        |
| FINISH       | FRONT AND SIDE PANEL GLOSS WHITE FINISH |          |                                          |

Please note that these dimensions will vary by a few millimeters and DRJ ASTRALIA PTY LTD is not liable if the installer uses the specifications to rough in, this is only a guide only. DRJ advises to have the DRJ product onsite when roughing in, this will assure the job is done correctly and accurately. Any information in regards to installation, please contact DRJ AUSTRALIA PTY LTD on: