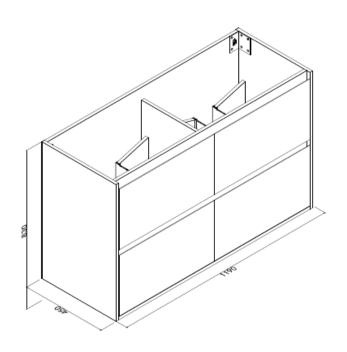

## **ZENA 1200 MATT WHITE**

| PRODUCT CODE | ZF120MW                                | WARRANTY | 12 MONTHS                                |
|--------------|----------------------------------------|----------|------------------------------------------|
| DIMENSIONS   | 1190WX450DX830H                        | STYLE    | FLOOR/WALL<br>HUNG WITH<br>CONCEALED RE- |
| BRAND        | FREDERIC                               |          | MOVABLE<br>KICKER                        |
| FINISH       | FRONT AND SIDE PANEL MATT WHITE FINISH |          |                                          |

Please note that these dimensions will vary by a few millimeters and DRJ ASTRALIA PTY LTD is not liable if the installer uses the specifications to rough in, this is only a guide only. DRJ advises to have the DRJ product onsite when roughing in, this will assure the job is done correctly and accurately. Any information in regards to installation, please contact DRI AUSTRALIA PTY LTD on: