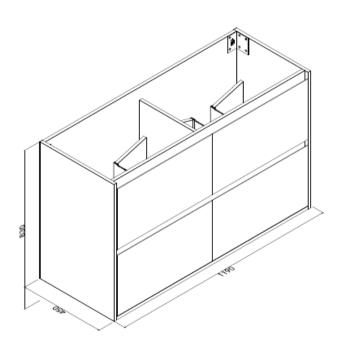

## **ZENA 1200 MATT BLACK**

| PRODUCT CODE | ZF120MB                                      | WARRANTY | 12 MONTHS                                |
|--------------|----------------------------------------------|----------|------------------------------------------|
| DIMENSIONS   | 1190WX450DX830H                              | STYLE    | FLOOR/WALL<br>HUNG WITH<br>CONCEALED RE- |
| BRAND        | FREDERIC                                     |          | MOVABLE<br>KICKER                        |
| FINISH       | FRONT AND SIDE<br>PANEL MATT BLACK<br>FINISH |          |                                          |