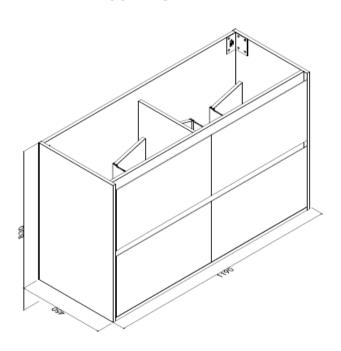

## **ZENA 1200 M18**

| PRODUCT CODE | ZF120M18                                     | WARRANTY | 12 MONTHS                                |
|--------------|----------------------------------------------|----------|------------------------------------------|
| DIMENSIONS   | 1190WX450DX830H                              | STYLE    | FLOOR/WALL<br>HUNG WITH<br>CONCEALED RE- |
| BRAND        | FREDERIC                                     |          | MOVABLE<br>KICKER                        |
| FINISH       | FRONT AND SIDE<br>PANEL M18 TIMBER<br>FINISH |          |                                          |