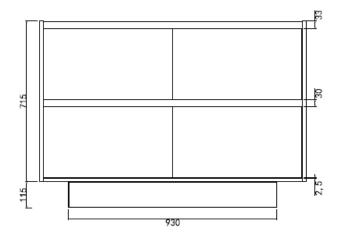

## ZENA 1200 GLOSS WHITE

| PRODUCT CODE | ZF120GW                                       | WARRANTY | 12 MONTHS                                |
|--------------|-----------------------------------------------|----------|------------------------------------------|
| DIMENSIONS   | 1190WX450DX830H                               | STYLE    | FLOOR/WALL<br>HUNG WITH<br>CONCEALED RE- |
| BRAND        | FREDERIC                                      |          | MOVABLE<br>KICKER                        |
| FINISH       | FRONT AND SIDE<br>PANEL GLOSS<br>WHITE FINISH |          |                                          |

Please note that these dimensions will vary by a few millimeters and DRJ ASTRALIA PTY LTD is not liable if the installer uses the specifications to rough in, this is only a guide only. DRJ advises to have the DRJ product onsite when roughing in, this will assure the job is done correctly and accurately. Any information in regards to installation, please contact DRJ AUSTRALIA PTY LTD on: