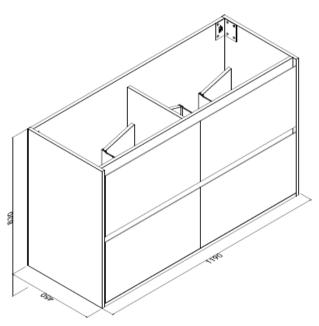

## ZENA 1200 GLOSS WHITE

| PRODUCT CODE | ZF120GW                                       | WARRANTY | 12 MONTHS                                |
|--------------|-----------------------------------------------|----------|------------------------------------------|
| DIMENSIONS   | 1190WX450DX830H                               | STYLE    | FLOOR/WALL<br>HUNG WITH<br>CONCEALED RE- |
| BRAND        | FREDERIC                                      |          | MOVABLE<br>KICKER                        |
| FINISH       | FRONT AND SIDE<br>PANEL GLOSS<br>WHITE FINISH |          |                                          |

Please note that these dimensions will vary by a few millimeters and DRJ ASTRALIA PTY LTD is not liable if the installer uses the specifications to rough in, this is only a guide only. DRJ advises to have the DRJ product onsite when roughing in, this will assure the job is done correctly and accurately. Any information in regards to installation, please contact DRJ AUSTRALIA PTY LTD on: