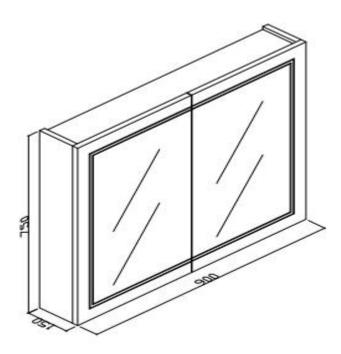

**VICTORIA 900 MIRROR CABINET** 

| PRODUCT CODE | VM90        | STYLE    | WALL HUNG |
|--------------|-------------|----------|-----------|
| DIMENSIONS   | 900X750X150 | WARRANTY | 12 MONTHS |
| BRAND        | FREDERIC    |          |           |
| FINISH       | MATT WHITE  |          |           |

Please note that these dimensions will vary by a few millimeters and DRJ ASTRALIA PTY LTD is not liable if the installer uses the specifications to rough in, this is only a guide only. DRJ advises to have the DRJ product onsite when roughing in, this will assure the job is done correctly and accurately. Any information in regards to installation, please contact DRJ AUSTRALIA PTY LTD on: