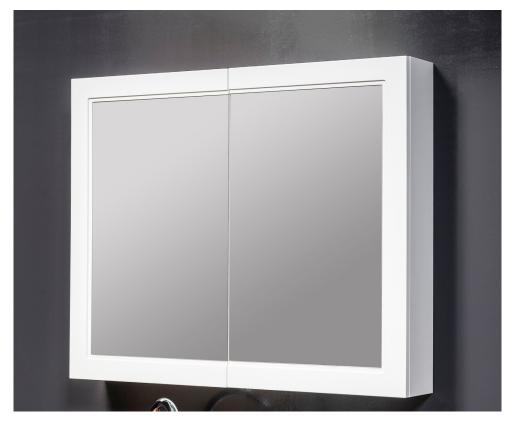

## VICTORIA 1200 MIRROR CAB

| PRODUCT CODE | VM120        | STYLE    | WALL HUNG |
|--------------|--------------|----------|-----------|
| DIMENSIONS   | 1200X750X150 | WARRANTY | 12 MONTHS |
| BRAND        | FREDERIC     |          |           |
| FINISH       | MATT WHITE   |          |           |