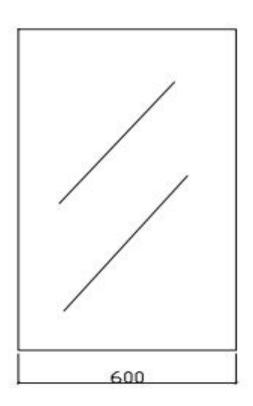

## **RADLEY MIRROR**

| PRODUCT CODE | RM80          | STYLE    | WALL HUNG |
|--------------|---------------|----------|-----------|
| DIMENSIONS   | 600X900       | WARRANTY | 12 MONTHS |
| BRAND        | FREDERIC      |          |           |
| FINISH       | M11 SIDE TRIM |          |           |