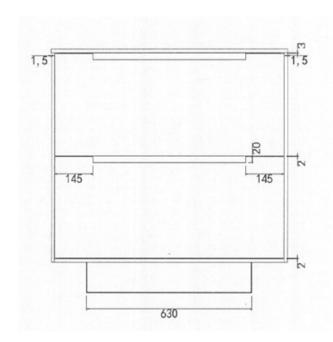

## **RADLEY PLUS 900 M73**

| PRODUCT CODE | RKL90M73                                                         | WARRANTY | 12 MONTHS                                |
|--------------|------------------------------------------------------------------|----------|------------------------------------------|
| DIMENSIONS   | 900WX500DX820H                                                   | STYLE    | FLOOR/WALL<br>HUNG WITH<br>CONCEALED RE- |
| BRAND        | FREDERIC                                                         |          | MOVABLE<br>KICKER                        |
| FINISH       | 2 PACK WHITE<br>GLOSS DRAWERS/<br>TOP & SIDE PANEL<br>M73 FINISH |          |                                          |

Please note that these dimensions will vary by a few millimeters and DRJ ASTRALIA PTY LTD is not liable if the installer uses the specifications to rough in, this is only a guide only. DRJ advises to have the DRJ product onsite when roughing in, this will assure the job is done correctly and accurately. Any information in regards to installation, please contact DRI AUSTRALIA PTY LTD on: