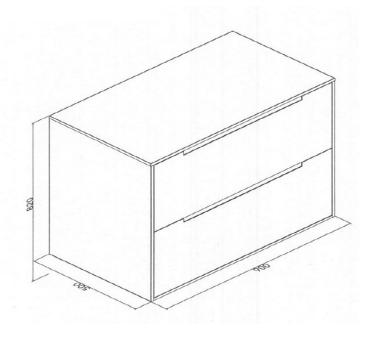

## **RADLEY PLUS 900 M73**

| PRODUCT CODE | RKL90M73                                                         | WARRANTY | 12 MONTHS                                |
|--------------|------------------------------------------------------------------|----------|------------------------------------------|
| DIMENSIONS   | 900WX500DX820H                                                   | STYLE    | FLOOR/WALL<br>HUNG WITH<br>CONCEALED RE- |
| BRAND        | FREDERIC                                                         |          | MOVABLE<br>KICKER                        |
| FINISH       | 2 PACK WHITE<br>GLOSS DRAWERS/<br>TOP & SIDE PANEL<br>M73 FINISH |          |                                          |

Please note that these dimensions will vary by a few millimeters and DRJ ASTRALIA PTY LTD is not liable if the installer uses the specifications to rough in, this is only a guide only. DRJ advises to have the DRJ product onsite when roughing in, this will assure the job is done correctly and accurately. Any information in regards to installation, please contact DRI AUSTRALIA PTY LTD on: