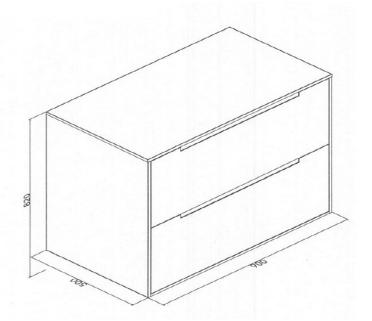

**RADLEY PLUS 900 M18** 

| PRODUCT CODE | RKL90M18                                                         | WARRANTY | 5YEAR                                    |
|--------------|------------------------------------------------------------------|----------|------------------------------------------|
| DIMENSIONS   | 900WX500DX820H                                                   | STYLE    | FLOOR/WALL<br>HUNG WITH<br>CONCEALED RE- |
| BRAND        | FREDERIC                                                         |          | MOVABLE<br>KICKER                        |
| FINISH       | 2 PACK WHITE<br>GLOSS DRAWERS/<br>TOP & SIDE PANEL<br>M18 FINISH |          |                                          |

Please note that these dimensions will vary by a few millimeters and DRJ ASTRALIA PTY LTD is not liable if the installer uses the specifications to rough in, this is only a guide only. DRJ advises to have the DRJ product onsite when roughing in, this will assure the job is done correctly and accurately. Any information in regards to installation, please contact DRJ AUSTRALIA PTY LTD on: