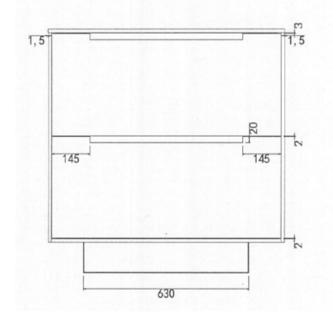

**RADLEY PLUS 900 M18** 

| PRODUCT CODE | RKL90M18                                                         | WARRANTY | 5YEAR                                    |
|--------------|------------------------------------------------------------------|----------|------------------------------------------|
| DIMENSIONS   | 900WX500DX820H                                                   | STYLE    | FLOOR/WALL<br>HUNG WITH<br>CONCEALED RE- |
| BRAND        | FREDERIC                                                         |          | MOVABLE<br>KICKER                        |
| FINISH       | 2 PACK WHITE<br>GLOSS DRAWERS/<br>TOP & SIDE PANEL<br>M18 FINISH |          |                                          |

Please note that these dimensions will vary by a few millimeters and DRJ ASTRALIA PTY LTD is not liable if the installer uses the specifications to rough in, this is only a guide only. DRJ advises to have the DRJ product onsite when roughing in, this will assure the job is done correctly and accurately. Any information in regards to installation, please contact DRJ AUSTRALIA PTY LTD on: