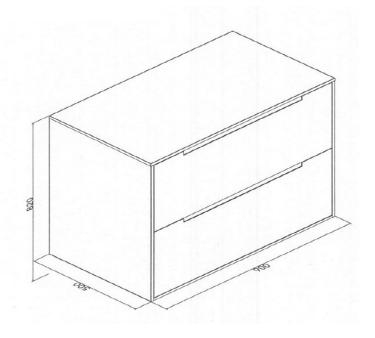

## **RADLEY PLUS 900 M11**

| PRODUCT CODE | RKL90M11                                                         | WARRANTY | 12 MONTHS                                |
|--------------|------------------------------------------------------------------|----------|------------------------------------------|
| DIMENSIONS   | 900WX500DX820H                                                   | STYLE    | FLOOR/WALL<br>HUNG WITH<br>CONCEALED RE- |
| BRAND        | FREDERIC                                                         |          | MOVABLE<br>KICKER                        |
| FINISH       | 2 PACK WHITE<br>GLOSS DRAWERS/<br>TOP & SIDE PANEL<br>M11 FINISH |          |                                          |

Please note that these dimensions will vary by a few millimeters and DRJ ASTRALIA PTY LTD is not liable if the installer uses the specifications to rough in, this is only a guide only. DRJ advises to have the DRJ product onsite when roughing in, this will assure the job is done correctly and accurately. Any information in regards to installation, please contact DRI AUSTRALIA PTY LTD on: