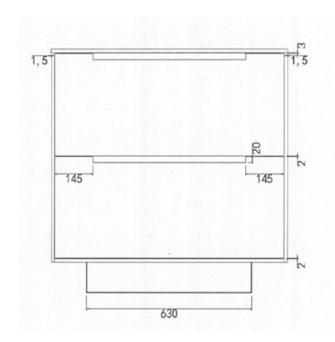

## **RADLEY PLUS 900 M11**

| PRODUCT CODE | RKL90M11                                                         | WARRANTY | 12 MONTHS                                |
|--------------|------------------------------------------------------------------|----------|------------------------------------------|
| DIMENSIONS   | 900WX500DX820H                                                   | STYLE    | FLOOR/WALL<br>HUNG WITH<br>CONCEALED RE- |
| BRAND        | FREDERIC                                                         |          | MOVABLE<br>KICKER                        |
| FINISH       | 2 PACK WHITE<br>GLOSS DRAWERS/<br>TOP & SIDE PANEL<br>M11 FINISH |          |                                          |

Please note that these dimensions will vary by a few millimeters and DRJ ASTRALIA PTY LTD is not liable if the installer uses the specifications to rough in, this is only a guide only. DRJ advises to have the DRJ product onsite when roughing in, this will assure the job is done correctly and accurately. Any information in regards to installation, please contact DRI AUSTRALIA PTY LTD on: