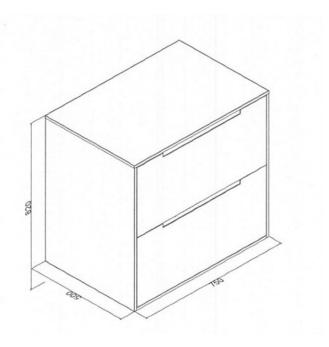

## **RADLEY PLUS 750 M73**

| PRODUCT CODE | RKL75M73                       | WARRANTY | 1 YEAR PRODUCT<br>REPLACEMENT      |
|--------------|--------------------------------|----------|------------------------------------|
| DIMENSIONS   | 750WX500DX820H                 | STYLE    | FLOOR/WALL<br>HUNG WITH            |
| BRAND        | FREDERIC                       |          | CONCEALED RE-<br>MOVABLE<br>KICKER |
| FINISH       | 2 PACK WHITE<br>GLOSS DRAWERS/ |          |                                    |

Please note that these dimensions will vary by a few millimeters and DRJ ASTRALIA PTY LTD is not liable if the installer uses the specifications to rough in, this is only a guide only. DRJ advises to have the DRJ product onsite when roughing in, this will assure the job is done correctly and accurately. Any information in regards to installation, please contact DRJ AUSTRALIA PTY LTD on: