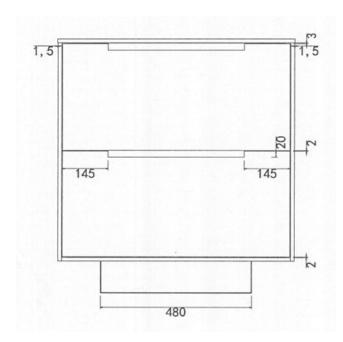

## **RADLEY PLUS 750 M73**

| PRODUCT CODE | RKL75M73                       | WARRANTY | 1 YEAR PRODUCT<br>REPLACEMENT      |
|--------------|--------------------------------|----------|------------------------------------|
| DIMENSIONS   | 750WX500DX820H                 | STYLE    | FLOOR/WALL<br>HUNG WITH            |
| BRAND        | FREDERIC                       |          | CONCEALED RE-<br>MOVABLE<br>KICKER |
| FINISH       | 2 PACK WHITE<br>GLOSS DRAWERS/ |          |                                    |

Please note that these dimensions will vary by a few millimeters and DRJ ASTRALIA PTY LTD is not liable if the installer uses the specifications to rough in, this is only a guide only. DRJ advises to have the DRJ product onsite when roughing in, this will assure the job is done correctly and accurately. Any information in regards to installation, please contact DRJ AUSTRALIA PTY LTD on: