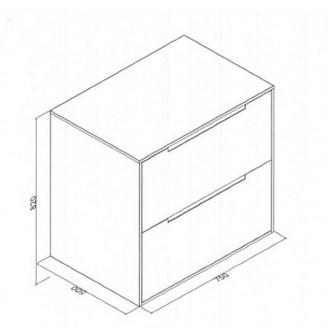

**RADLEY PLUS 750 M18** 

| PRODUCT CODE | RKL75M18                                                         | WARRANTY | 1 YEAR PRODUCT<br>REPLACEMENT      |
|--------------|------------------------------------------------------------------|----------|------------------------------------|
| DIMENSIONS   | 750WX500DX820H                                                   | STYLE    | FLOOR/WALL<br>HUNG WITH            |
| BRAND        | FREDERIC                                                         |          | CONCEALED RE-<br>MOVABLE<br>KICKER |
| FINISH       | 2 PACK WHITE<br>GLOSS DRAWERS/<br>TOP & SIDE PANEL<br>M18 FINISH |          |                                    |