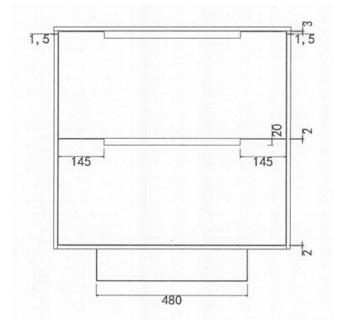

**RADLEY PLUS 750 M18** 

| PRODUCT CODE | RKL75M18                                                         | WARRANTY | 1 YEAR PRODUCT<br>REPLACEMENT      |
|--------------|------------------------------------------------------------------|----------|------------------------------------|
| DIMENSIONS   | 750WX500DX820H                                                   | STYLE    | FLOOR/WALL<br>HUNG WITH            |
| BRAND        | FREDERIC                                                         |          | CONCEALED RE-<br>MOVABLE<br>KICKER |
| FINISH       | 2 PACK WHITE<br>GLOSS DRAWERS/<br>TOP & SIDE PANEL<br>M18 FINISH |          |                                    |

Please note that these dimensions will vary by a few millimeters and DRJ ASTRALIA PTY LTD is not liable if the installer uses the specifications to rough in, this is only a guide only. DRJ advises to have the DRJ product onsite when roughing in, this will assure the job is done correctly and accurately. Any information in regards to installation, please contact DRJ AUSTRALIA PTY LTD on: