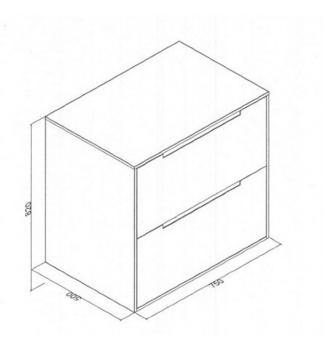

## **RADLEY PLUS 750 M11**

| PRODUCT CODE | RKL75M11                       | WARRANTY | 1 YEAR PRODUCT<br>REPLACEMENT                       |
|--------------|--------------------------------|----------|-----------------------------------------------------|
| DIMENSIONS   | 750WX500DX820H  FREDERIC       | STYLE    | FLOOR/WALL<br>HUNG WITH<br>CONCEALED RE-<br>MOVABLE |
| FINISH       | 2 PACK WHITE<br>GLOSS DRAWERS/ |          | KICKER                                              |

Please note that these dimensions will vary by a few millimeters and DRJ ASTRALIA PTY LTD is not liable if the installer uses the specifications to rough in, this is only a guide only. DRJ advises to have the DRJ product onsite when roughing in, this will assure the job is done correctly and accurately. Any information in regards to installation, please contact DRJ AUSTRALIA PTY LTD on: