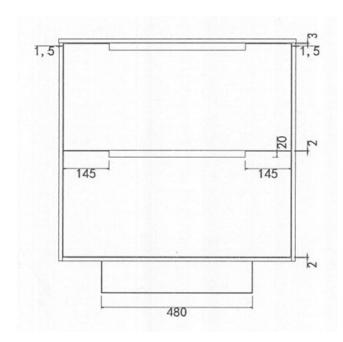

## **RADLEY PLUS 750 M11**

| PRODUCT CODE | RKL75M11                       | WARRANTY | 1 YEAR PRODUCT<br>REPLACEMENT                       |
|--------------|--------------------------------|----------|-----------------------------------------------------|
| DIMENSIONS   | 750WX500DX820H  FREDERIC       | STYLE    | FLOOR/WALL<br>HUNG WITH<br>CONCEALED RE-<br>MOVABLE |
| FINISH       | 2 PACK WHITE<br>GLOSS DRAWERS/ |          | KICKER                                              |

Please note that these dimensions will vary by a few millimeters and DRJ ASTRALIA PTY LTD is not liable if the installer uses the specifications to rough in, this is only a guide only. DRJ advises to have the DRJ product onsite when roughing in, this will assure the job is done correctly and accurately. Any information in regards to installation, please contact DRJ AUSTRALIA PTY LTD on: