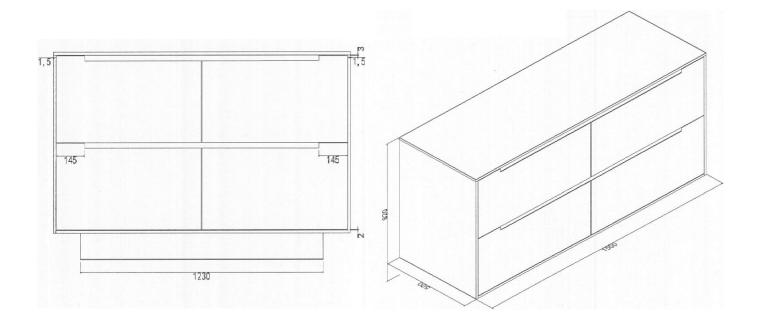

## **RADLEY PLUS 1500 M11**

| PRODUCT CODE | RKL150M11                                                        | WARRANTY | 12 MONTHS                                |
|--------------|------------------------------------------------------------------|----------|------------------------------------------|
| DIMENSIONS   | 1500WX500DX820H                                                  | STYLE    | FLOOR/WALL<br>HUNG WITH<br>CONCEALED RE- |
| BRAND        | FREDERIC                                                         |          | MOVABLE<br>KICKER                        |
| FINISH       | 2 PACK WHITE<br>GLOSS DRAWERS/<br>TOP & SIDE PANEL<br>M11 FINISH |          |                                          |