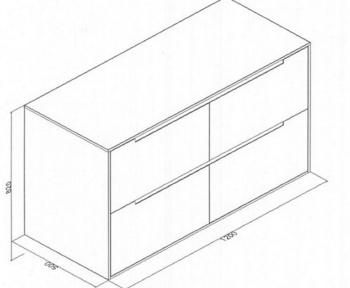

RADLEY PLUS 1200 M73

| PRODUCT CODE | RKL120M73                                                        | WARRANTY | 12 MONTHS                                |
|--------------|------------------------------------------------------------------|----------|------------------------------------------|
| DIMENSIONS   | 1200WX500DX820H                                                  | STYLE    | FLOOR/WALL<br>HUNG WITH<br>CONCEALED RE- |
| BRAND        | FREDERIC                                                         |          | MOVABLE<br>KICKER                        |
| FINISH       | 2 PACK WHITE<br>GLOSS DRAWERS/<br>TOP & SIDE PANEL<br>M73 FINISH |          |                                          |

Please note that these dimensions will vary by a few millimeters and DRJ ASTRALIA PTY LTD is not liable if the installer uses the specifications to rough in, this is only a guide only. DRJ advises to have the DRJ product onsite when roughing in, this will assure the job is done correctly and accurately. Any information in regards to installation, please contact DRJ AUSTRALIA PTY LTD on: