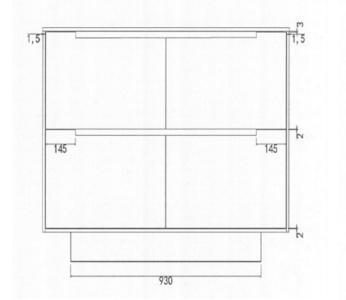

RADLEY PLUS 1200 M73

| PRODUCT CODE | RKL120M73                                                        | WARRANTY | 12 MONTHS                                |
|--------------|------------------------------------------------------------------|----------|------------------------------------------|
| DIMENSIONS   | 1200WX500DX820H                                                  | STYLE    | FLOOR/WALL<br>HUNG WITH<br>CONCEALED RE- |
| BRAND        | FREDERIC                                                         |          | MOVABLE<br>KICKER                        |
| FINISH       | 2 PACK WHITE<br>GLOSS DRAWERS/<br>TOP & SIDE PANEL<br>M73 FINISH |          |                                          |

Please note that these dimensions will vary by a few millimeters and DRJ ASTRALIA PTY LTD is not liable if the installer uses the specifications to rough in, this is only a guide only. DRJ advises to have the DRJ product onsite when roughing in, this will assure the job is done correctly and accurately. Any information in regards to installation, please contact DRJ AUSTRALIA PTY LTD on: