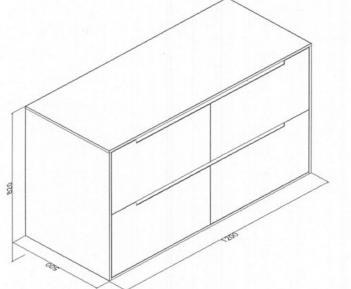

RADLEY PLUS 1200 M18

| PRODUCT CODE | RKL120M18                                                        | WARRANTY | 12 MONTHS                                |
|--------------|------------------------------------------------------------------|----------|------------------------------------------|
| DIMENSIONS   | 1200WX500DX820H                                                  | STYLE    | FLOOR/WALL<br>HUNG WITH<br>CONCEALED RE- |
| BRAND        | FREDERIC                                                         |          | MOVABLE<br>KICKER                        |
| FINISH       | 2 PACK WHITE<br>GLOSS DRAWERS/<br>TOP & SIDE PANEL<br>M18 FINISH |          |                                          |

Please note that these dimensions will vary by a few millimeters and DRJ ASTRALIA PTY LTD is not liable if the installer uses the specifications to rough in, this is only a guide only. DRJ advises to have the DRJ product onsite when roughing in, this will assure the job is done correctly and accurately. Any information in regards to installation, please contact DRJ AUSTRALIA PTY LTD on: