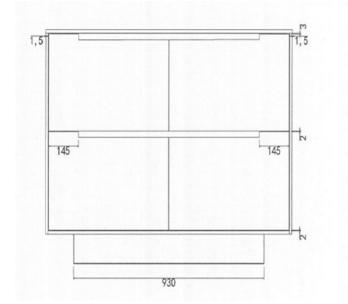

RADLEY PLUS 1200 M18

| PRODUCT CODE | RKL120M18                                                        | WARRANTY | 12 MONTHS                                |
|--------------|------------------------------------------------------------------|----------|------------------------------------------|
| DIMENSIONS   | 1200WX500DX820H                                                  | STYLE    | FLOOR/WALL<br>HUNG WITH<br>CONCEALED RE- |
| BRAND        | FREDERIC                                                         |          | MOVABLE<br>KICKER                        |
| FINISH       | 2 PACK WHITE<br>GLOSS DRAWERS/<br>TOP & SIDE PANEL<br>M18 FINISH |          |                                          |

Please note that these dimensions will vary by a few millimeters and DRJ ASTRALIA PTY LTD is not liable if the installer uses the specifications to rough in, this is only a guide only. DRJ advises to have the DRJ product onsite when roughing in, this will assure the job is done correctly and accurately. Any information in regards to installation, please contact DRJ AUSTRALIA PTY LTD on: