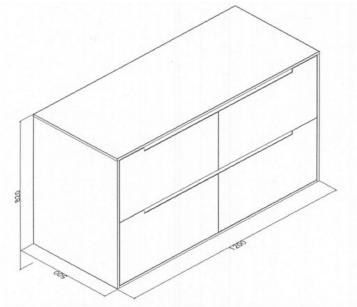

## **RADLEY PLUS 1200 M11**

| PRODUCT CODE | RKL120M11                                                        | WARRANTY | 12 MONTHS                                |
|--------------|------------------------------------------------------------------|----------|------------------------------------------|
| DIMENSIONS   | 1200WX500DX820H                                                  | STYLE    | FLOOR/WALL<br>HUNG WITH<br>CONCEALED RE- |
| BRAND        | FREDERIC                                                         |          | MOVABLE<br>KICKER                        |
| FINISH       | 2 PACK WHITE<br>GLOSS DRAWERS/<br>TOP & SIDE PANEL<br>M11 FINISH |          |                                          |

Please note that these dimensions will vary by a few millimeters and DRJ ASTRALIA PTY LTD is not liable if the installer uses the specifications to rough in, this is only a guide only. DRJ advises to have the DRJ product onsite when roughing in, this will assure the job is done correctly and accurately. Any information in regards to installation, please contact DRI AUSTRALIA PTY LTD on: