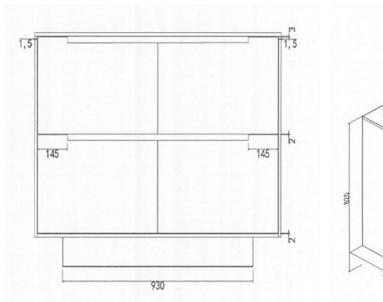

## **RADLEY PLUS 1200 M11**

| PRODUCT CODE | RKL120M11                                                        | WARRANTY | 12 MONTHS                                |
|--------------|------------------------------------------------------------------|----------|------------------------------------------|
| DIMENSIONS   | 1200WX500DX820H                                                  | STYLE    | FLOOR/WALL<br>HUNG WITH<br>CONCEALED RE- |
| BRAND        | FREDERIC                                                         |          | MOVABLE<br>KICKER                        |
| FINISH       | 2 PACK WHITE<br>GLOSS DRAWERS/<br>TOP & SIDE PANEL<br>M11 FINISH |          |                                          |

Please note that these dimensions will vary by a few millimeters and DRJ ASTRALIA PTY LTD is not liable if the installer uses the specifications to rough in, this is only a guide only. DRJ advises to have the DRJ product onsite when roughing in, this will assure the job is done correctly and accurately. Any information in regards to installation, please contact DRI AUSTRALIA PTY LTD on: