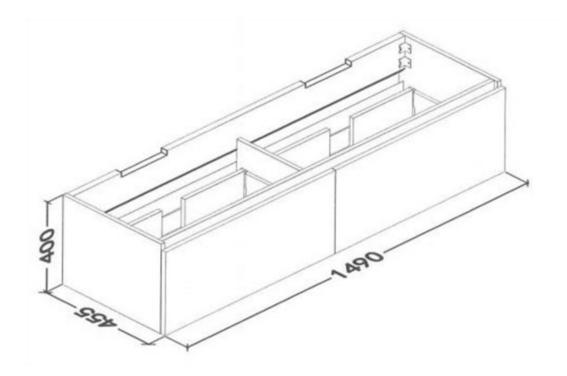

## **REUBEN 1500**

| PRODUCT CODE | R150W                        | WARRANTY | 1 YEAR PRODUCT<br>REPLACEMENT |
|--------------|------------------------------|----------|-------------------------------|
| DIMENSIONS   | 1490455X400                  | STYLE    | WALL HUNG                     |
| BRAND        | FREDERIC                     |          |                               |
| FINISH       | 2 PACK GLOSS<br>WHITE FINISH |          |                               |