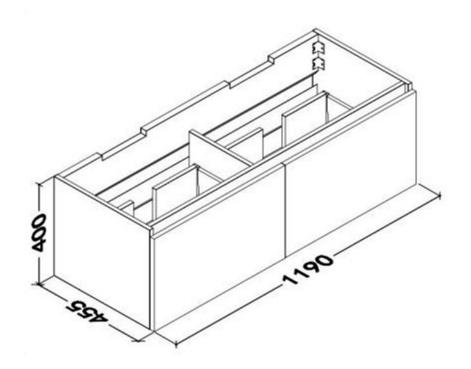

## **REUBEN 1200**

| PRODUCT CODE | R120W                        | WARRANTY | 1 YEAR PRODUCT<br>REPLACEMENT |
|--------------|------------------------------|----------|-------------------------------|
| DIMENSIONS   | 1190455X400                  | STYLE    | WALL HUNG                     |
| BRAND        | FREDERIC                     |          |                               |
| FINISH       | 2 PACK GLOSS<br>WHITE FINISH |          |                               |

Please note that these dimensions will vary by a few millimeters and DRJ ASTRALIA PTY LTD is not liable if the installer uses the specifications to rough in, this is only a guide only. DRJ advises to have the DRJ product onsite when roughing in, this will assure the job is done correctly and accurately. Any information in regards to installation, please contact DRI AUSTRALIA PTY LTD on: