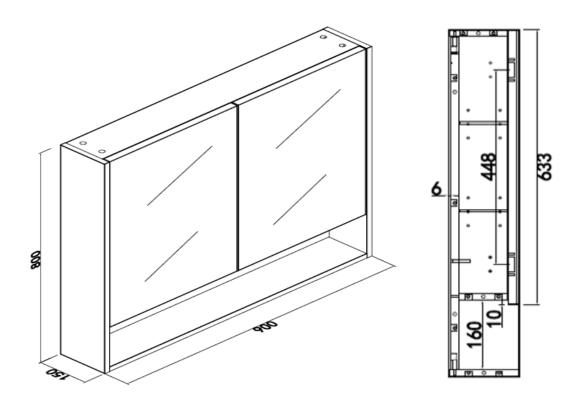

## **RADLEY 900 MIRROR**

| PRODUCT CODE | MRP90M11                                                                | STYLE    | WALL HUNG |
|--------------|-------------------------------------------------------------------------|----------|-----------|
| DIMENSIONS   | 900X800X150                                                             | WARRANTY | 12 MONTHS |
| BRAND        | FREDERIC                                                                |          |           |
| FINISH       | M11 TIMBER FIN-<br>ISH ALSO AVAIL-<br>ABLE IN M18,M73,<br>MW &MB FINISH |          |           |

Please note that these dimensions will vary by a few millimeters and DRJ ASTRALIA PTY LTD is not liable if the installer uses the specifications to rough in, this is only a guide only. DRJ advises to have the DRJ product onsite when roughing in, this will assure the job is done correctly and accurately. Any information in regards to installation, please contact DRI AUSTRALIA PTY LTD on: