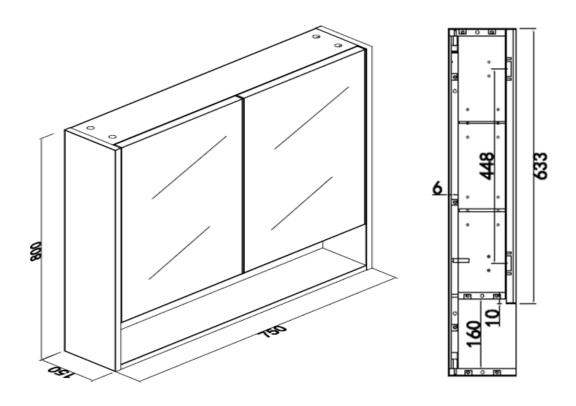

## **RADLEY 750 MIRROR**

| PRODUCT CODE | MRP75M11                                                        | STYLE    | WALL HUNG |
|--------------|-----------------------------------------------------------------|----------|-----------|
| DIMENSIONS   | 750X800X150                                                     | WARRANTY | 12 MONTHS |
| BRAND        | FREDERIC                                                        |          |           |
| FINISH       | M11 TIMBER FIN-<br>ISH ALSO AVAIL-<br>ABLE IN M18,M73<br>FINISH |          |           |