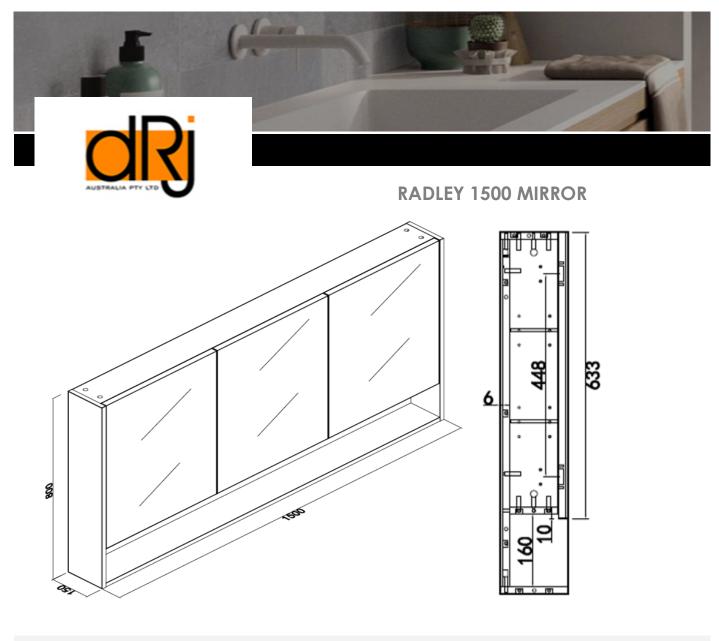

| PRODUCT CODE | MRP150M18                                                               | STYLE    | WALL HUNG |
|--------------|-------------------------------------------------------------------------|----------|-----------|
| DIMENSIONS   | 1500X800X150                                                            | WARRANTY | 12 MONTHS |
| BRAND        | FREDERIC                                                                |          |           |
| FINISH       | M18 TIMBER FIN-<br>ISH ALSO AVAIL-<br>ABLE IN M73,M11,<br>MW &MB FINISH |          |           |