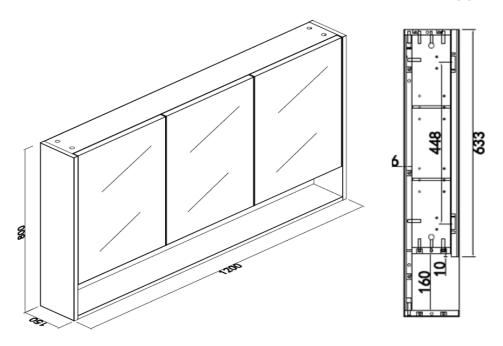

## **RADLEY 1200 MIRROR**

PRODUCT CODE MRP120M73 STYLE WALL HUNG

WARRANTY 12 MONTHS

DIMENSIONS 1200X800X150

BRAND FREDERIC

FINISH M73 TIMBER FIN-

ISH ALSO AVAIL-ABLE IN M18,M11, MW &MB FINISH

Please note that these dimensions will vary by a few millimeters and DRJ ASTRALIA PTY LTD is not liable if the installer uses the specifications to rough in, this is only a guide only. DRJ advises to have the DRJ product onsite when roughing in, this will assure the job is done correctly and accurately. Any information in regards to installation, please contact DRJ AUSTRALIA PTY LTD on: