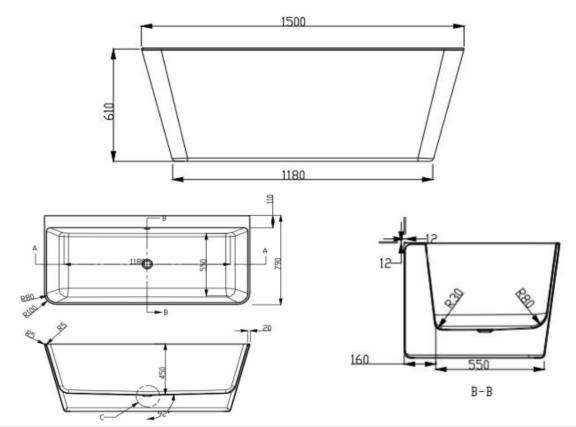

## MIKASA FREESTANDING BATH

| PRODUCT CODE | MFSB15       | STYLE    | BACK TO WALL                                               |
|--------------|--------------|----------|------------------------------------------------------------|
| DIMENSIONS   | 1500X790X610 | WARRANTY | 5 YEAR PRODUCT<br>REPLACEMENT &<br>1 YEAR PARTS &<br>LABOR |
| BRAND        | FREDERIC     | MATERIAL | SANITARY                                                   |
| FINISH       | WHITE GLOSS  |          | GRADE 4MM<br>GAUGE ACRYLIC                                 |
| WASTE SIZE   | 40MM         |          |                                                            |

Please note that these dimensions will vary by a few millimeters and DRJ ASTRALIA PTY LTD is not liable if the installer uses the specifications to rough in, this is only a guide only. DRJ advises to have the DRJ product onsite when roughing in, this will assure the job is done correctly and accurately. Any information in regards to installation, please contact DRJ AUSTRALIA PTY LTD on: