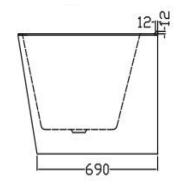

## MIKASA FREESTANDING BATH

40MM

**WASTE SIZE** 

| PRODUCT CODE | MBFSB17      | STYLE    | BACK TO WALL                                               |
|--------------|--------------|----------|------------------------------------------------------------|
| DIMENSIONS   | 1700X800X600 | WARRANTY | 5 YEAR PRODUCT<br>REPLACEMENT &<br>1 YEAR PARTS &<br>LABOR |
| BRAND        | FREDERIC     | MATERIAL | SANITARY<br>GRADE 4MM                                      |
| FINISH       | BLACK GLOSS  |          | GAUGE ACRYLIC                                              |
|              |              |          |                                                            |