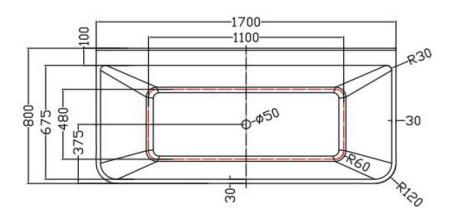

## MIKASA FREESTANDING BATH

40MM

**WASTE SIZE** 

| PRODUCT CODE | MBFSB17      | STYLE    | BACK TO WALL                                               |
|--------------|--------------|----------|------------------------------------------------------------|
| DIMENSIONS   | 1700X800X600 | WARRANTY | 5 YEAR PRODUCT<br>REPLACEMENT &<br>1 YEAR PARTS &<br>LABOR |
| BRAND        | FREDERIC     | MATERIAL | SANITARY<br>GRADE 4MM                                      |
| FINISH       | BLACK GLOSS  |          | GAUGE ACRYLIC                                              |
|              |              |          |                                                            |