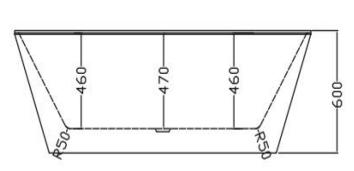

## MIKASA FREESTANDING BATH

40MM

**WASTE SIZE** 

| PRODUCT CODE | MBFSB17      | STYLE    | BACK TO WALL                                               |
|--------------|--------------|----------|------------------------------------------------------------|
| DIMENSIONS   | 1700X800X600 | WARRANTY | 5 YEAR PRODUCT<br>REPLACEMENT &<br>1 YEAR PARTS &<br>LABOR |
| BRAND        | FREDERIC     | MATERIAL | SANITARY<br>GRADE 4MM                                      |
| FINISH       | BLACK GLOSS  |          | GAUGE ACRYLIC                                              |
|              |              |          |                                                            |