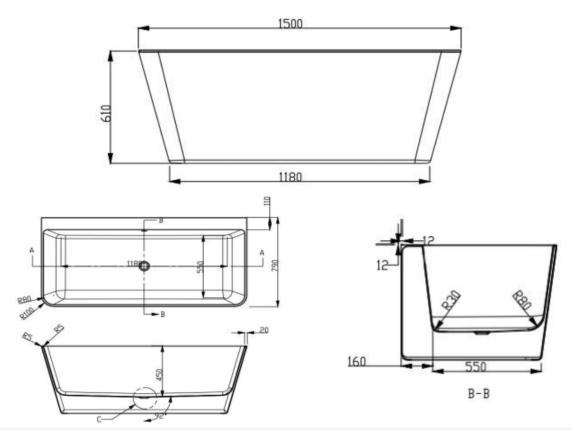

## MIKASA FREESTANDING BATH

| PRODUCT CODE | MBFSB15      | STYLE    | BACK TO WALL                                               |
|--------------|--------------|----------|------------------------------------------------------------|
| DIMENSIONS   | 1500X790X610 | WARRANTY | 5 YEAR PRODUCT<br>REPLACEMENT &<br>1 YEAR PARTS &<br>LABOR |
| BRAND        | FREDERIC     | MATERIAL | SANITARY                                                   |
| FINISH       | BLACK GLOSS  |          | GRADE 4MM<br>GAUGE ACRYLIC                                 |
| WASTE SIZE   | 40MM         |          |                                                            |

Please note that these dimensions will vary by a few millimeters and DRJ ASTRALIA PTY LTD is not liable if the installer uses the specifications to rough in, this is only a guide only. DRJ advises to have the DRJ product onsite when roughing in, this will assure the job is done correctly and accurately. Any information in regards to installation, please contact DRJ AUSTRALIA PTY LTD on: