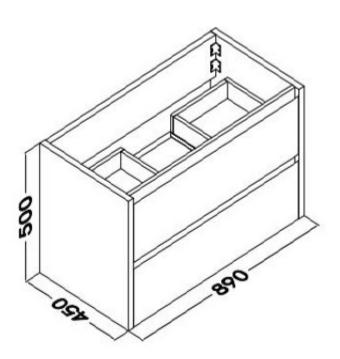

**LECCO 900** 

| PRODUCT CODE | LWHC90W                      | WARRANTY | 1 YEAR PRODUCT<br>REPLACEMENT |
|--------------|------------------------------|----------|-------------------------------|
| DIMENSIONS   | 890X450X500                  | STYLE    | WALL HUNG                     |
| BRAND        | FREDERIC                     |          |                               |
| FINISH       | 2 PACK GLOSS<br>WHITE FINISH |          |                               |

Please note that these dimensions will vary by a few millimeters and DRJ ASTRALIA PTY LTD is not liable if the installer uses the specifications to rough in, this is only a guide only. DRJ advises to have the DRJ product onsite when roughing in, this will assure the job is done correctly and accurately. Any information in regards to installation, please contact DRJ AUSTRALIA PTY LTD on: