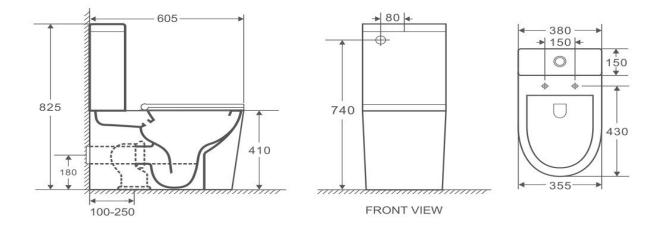

## **GRACE TOILET SUITE**

| PRODUCT CODE | LT2149AR    | WARRANTY | 12 MONTHS |
|--------------|-------------|----------|-----------|
| DIMENSIONS   | 605X380X825 |          |           |
| BRAND        | FREDERIC    |          |           |
| FINISH       | GLOSS WHITE |          |           |

Please note that these dimensions will vary by a few millimeters and DRJ ASTRALIA PTY LTD is not liable if the installer uses the specifications to rough in, this is only a guide only. DRJ advises to have the DRJ product onsite when roughing in, this will assure the job is done correctly and accurately. Any information in regards to installation, please contact DRJ AUSTRALIA PTY LTD on: