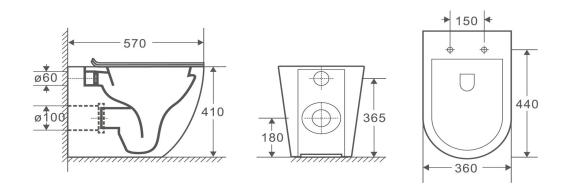

## **ZENA FLOOR PAN**

| PRODUCT CODE | LT2141DR    | WARRANTY | 12 MONTHS |
|--------------|-------------|----------|-----------|
| DIMENSIONS   | 570X360X410 |          |           |
| BRAND        | FREDERIC    |          |           |
| FINISH       | GLOSS WHITE |          |           |
|              |             |          |           |

Please note that these dimensions will vary by a few millimeters and DRJ ASTRALIA PTY LTD is not liable if the installer uses the specifications to rough in, this is only a guide only. DRJ advises to have the DRJ product onsite when roughing in, this will assure the job is done correctly and accurately. Any information in regards to installation, please contact DRI ALISTRALIA PTY LTD on: