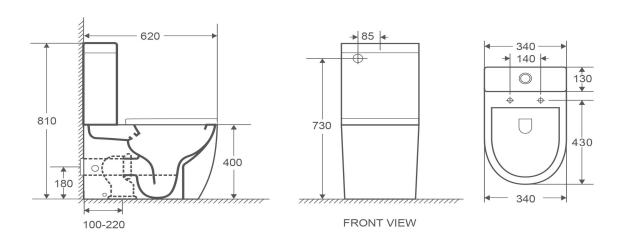

## **ZENA TOILET SUITE**

| PRODUCT CODE | LT2128AR    | WARRANTY | 12 MONTHS |
|--------------|-------------|----------|-----------|
| DIMENSIONS   | 620X340X810 |          |           |
| BRAND        | FREDERIC    |          |           |
| FINISH       | GLOSS WHITE |          |           |
|              |             |          |           |

Please note that these dimensions will vary by a few millimeters and DRJ ASTRALIA PTY LTD is not liable if the installer uses the specifications to rough in, this is only a guide only. DRJ advises to have the DRJ product onsite when roughing in, this will assure the job is done correctly and accurately. Any information in regards to installation, please contact DRI AUSTRALIA PTY LTD on: