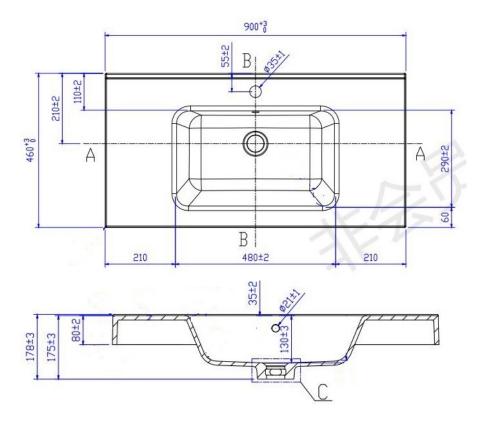

## **LECCO PLUS 900 TOP**

| PRODUCT CODE | LPT90       | WARRANTY | 12 MONTHS |
|--------------|-------------|----------|-----------|
| DIMENSIONS   | 900X460X20  | STYLE    | TOP MOUNT |
| BRAND        | FREDERIC    |          |           |
| FINISH       | GLOSS WHITE |          |           |
|              |             |          |           |

Please note that these dimensions will vary by a few millimeters and DRJ ASTRALIA PTY LTD is not liable if the installer uses the specifications to rough in, this is only a guide only. DRJ advises to have the DRJ product onsite when roughing in, this will assure the job is done correctly and accurately. Any information in regards to installation, please contact DRJ AUSTRALIA PTY LTD on: