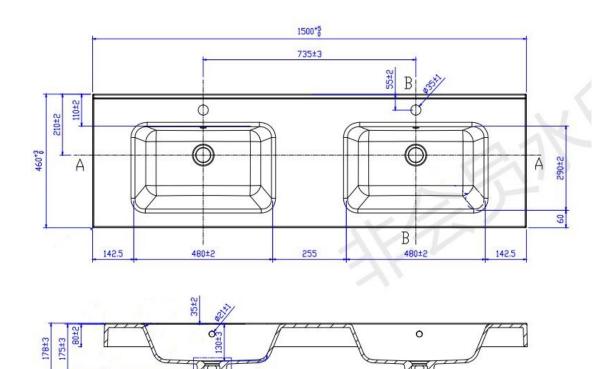

## **LECCO PLUS 1500 TOP**

| PRODUCT CODE | LPT15DB     | WARRANTY | 12 MONTHS |
|--------------|-------------|----------|-----------|
| DIMENSIONS   | 1500X460X20 | STYLE    | TOP MOUNT |
| BRAND        | FREDERIC    |          |           |
| FINISH       | GLOSS WHITE |          |           |
|              |             |          |           |

Please note that these dimensions will vary by a few millimeters and DRJ ASTRALIA PTY LTD is not liable if the installer uses the specifications to rough in, this is only a guide only. DRJ advises to have the DRJ product onsite when roughing in, this will assure the job is done correctly and accurately. Any information in regards to installation, please contact DRI ALISTRALIA PTY LTD on: