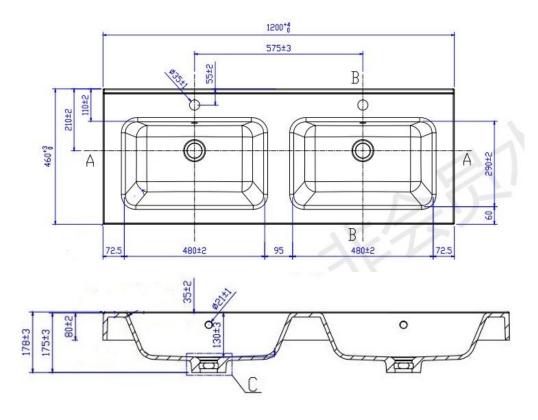

## **LECCO PLUS 1200 TOP**

| PRODUCT CODE | LPT12DB     | WARRANTY | 12 MONTHS |
|--------------|-------------|----------|-----------|
| DIMENSIONS   | 1200X460X20 | STYLE    | TOP MOUNT |
| BRAND        | FREDERIC    |          |           |
| FINISH       | GLOSS WHITE |          |           |
|              |             |          |           |

Please note that these dimensions will vary by a few millimeters and DRJ ASTRALIA PTY LTD is not liable if the installer uses the specifications to rough in, this is only a guide only. DRJ advises to have the DRJ product onsite when roughing in, this will assure the job is done correctly and accurately. Any information in regards to installation, please contact DRJ AUSTRALIA PTY LTD on: