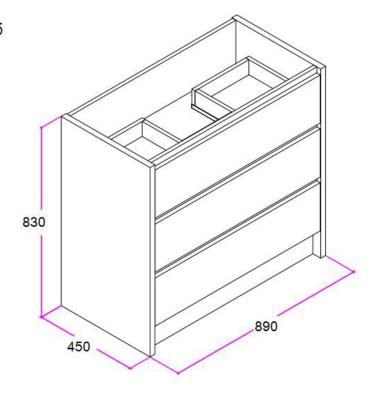

## 25 25 25 25 250 250 890

| PRODUCT CODE | LFC90W                       | WARRANTY | 1 YEAR PRODUCT<br>REPLACEMENT |
|--------------|------------------------------|----------|-------------------------------|
| DIMENSIONS   | 890X450X830                  | STYLE    | FLOOR STAND-<br>ING           |
| BRAND        | FREDERIC                     |          |                               |
| FINISH       | 2 PACK GLOSS<br>WHITE FINISH |          |                               |