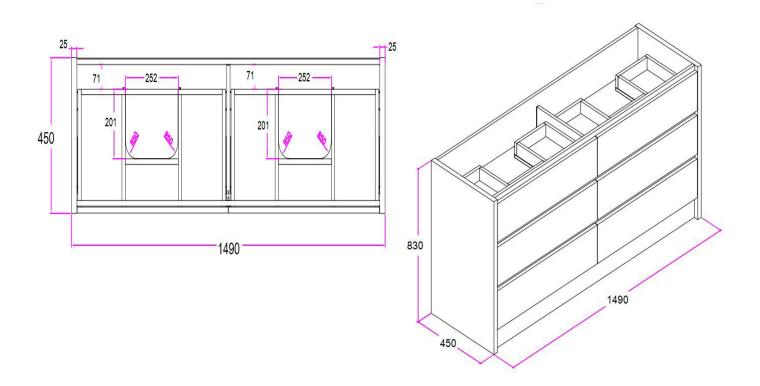

## **LECCO 1500**

| PRODUCT CODE | LFC15W                       | WARRANTY | 1 YEAR PRODUCT<br>REPLACEMENT |
|--------------|------------------------------|----------|-------------------------------|
| DIMENSIONS   | 1490X450X830                 | STYLE    | FLOOR STAND-<br>ING           |
| BRAND        | FREDERIC                     |          |                               |
| FINISH       | 2 PACK GLOSS<br>WHITE FINISH |          |                               |
|              |                              |          |                               |

Please note that these dimensions will vary by a few millimeters and DRJ ASTRALIA PTY LTD is not liable if the installer uses the specifications to rough in, this is only a guide only. DRJ advises to have the DRJ product onsite when roughing in, this will assure the job is done correctly and accurately. Any information in regards to installation, please contact DRJ AUSTRALIA PTY LTD on: