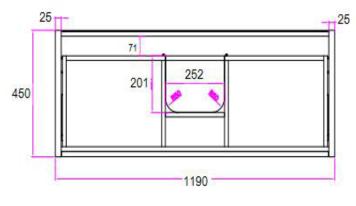

## LECCO 1200

| PRODUCT CODE | LFC120W                      | WARRANTY | 1 YEAR PRODUCT<br>REPLACEMENT |
|--------------|------------------------------|----------|-------------------------------|
| DIMENSIONS   | 1190X450X830                 | STYLE    | FLOOR STAND-<br>ING           |
| BRAND        | FREDERIC                     |          |                               |
| FINISH       | 2 PACK GLOSS<br>WHITE FINISH |          |                               |

Please note that these dimensions will vary by a few millimeters and DRJ ASTRALIA PTY LTD is not liable if the installer uses the specifications to rough in, this is only a guide only. DRJ advises to have the DRJ product onsite when roughing in, this will assure the job is done correctly and accurately. Any information in regards to installation, please contact DRJ AUSTRALIA PTY LTD on: