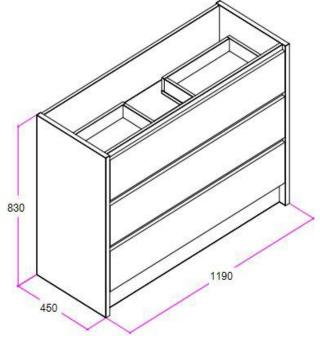

## LECCO 1200

| PRODUCT CODE | LFC120W                      | WARRANTY | 1 YEAR PRODUCT<br>REPLACEMENT |
|--------------|------------------------------|----------|-------------------------------|
| DIMENSIONS   | 1190X450X830                 | STYLE    | FLOOR STAND-<br>ING           |
| BRAND        | FREDERIC                     |          |                               |
| FINISH       | 2 PACK GLOSS<br>WHITE FINISH |          |                               |

Please note that these dimensions will vary by a few millimeters and DRJ ASTRALIA PTY LTD is not liable if the installer uses the specifications to rough in, this is only a guide only. DRJ advises to have the DRJ product onsite when roughing in, this will assure the job is done correctly and accurately. Any information in regards to installation, please contact DRJ AUSTRALIA PTY LTD on: