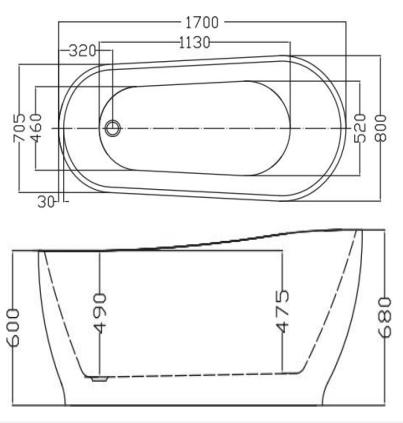

## KINGSTON FREESTANDING BATH

| PRODUCT CODE | KFSB17       | STYLE    | ISLAND                                                     |
|--------------|--------------|----------|------------------------------------------------------------|
| DIMENSIONS   | 1700X800X680 | WARRANTY | 5 YEAR PRODUCT<br>REPLACEMENT &<br>1 YEAR PARTS &<br>LABOR |
| BRAND        | FREDERIC     | MATERIAL | SANITARY                                                   |
| FINISH       | WHITE GLOSS  |          | GRADE 4MM<br>GAUGE ACRYLIC                                 |
| WASTE SIZE   | 40MM         |          |                                                            |

Please note that these dimensions will vary by a few millimeters and DRJ ASTRALIA PTY LTD is not liable if the installer uses the specifications to rough in, this is only a guide only. DRJ advises to have the DRJ product onsite when roughing in, this will assure the job is done correctly and accurately. Any information in regards to installation, please contact DRI AUSTRALIA PTY LTD on: