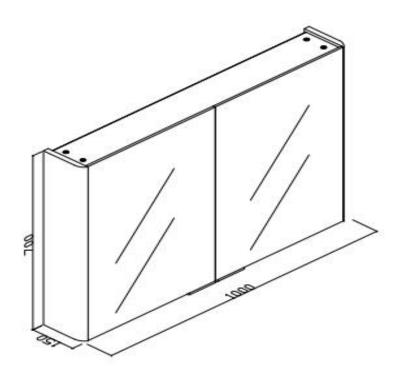

JAG MIRROR CABINET

| PRODUCT CODE | JM100W       | STYLE    | CURVED WITH<br>GLASS SHELVES |
|--------------|--------------|----------|------------------------------|
| DIMENSIONS   | 1000X700X150 | WARRANTY | 12 MONTHS                    |
| BRAND        | FREDERIC     |          |                              |
| FINISH       | 2 PACK GLOSS |          |                              |
|              | WHITE        |          |                              |