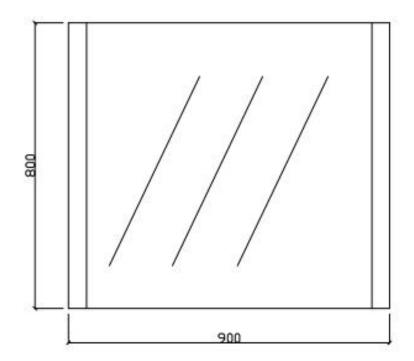

**HEIDE 900 MIRROR** 

| PRODUCT CODE | HM90W    | STYLE    | WHITE GLOSS<br>BORDER |
|--------------|----------|----------|-----------------------|
| DIMENSIONS   | 900X800  | WARRANTY | 12 MONTHS             |
| BRAND        | FREDERIC |          |                       |